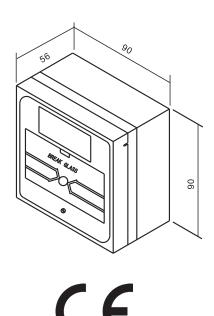

## **Product Specifications**

- Dimension: 90L x 90W x 56H (mm)Max Current Rating: 3A @ 36 VDC
- Operating Temp: 10 55 C
- Safety Approval: CE
- Color Option: Red Green Orange White
- Weight 0.2 Kg
- Field Selectable : Fail Safe / Fail Secure
- Double Pole
- EFS1101 Standard Propduct
- EFS1101.AR With ``Emergency Use Only`` in Arabic & English Text