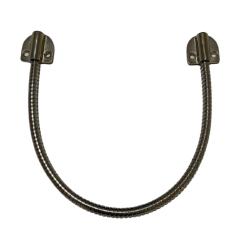

## **Product Specifications**

Material

**Door Cord Type** 

Size

**Usage** 

**Cable Thickness Supported** 

**Stainless Steel** 

**Exposed** 

410mm (Length), 8 mm (Width) Diameter

Simplest and most economical solution for power transfer

Supports interior wire cable upto 0.2 inch or 5 mm

CE

IPIXA SECURITY LIMITED Kemp House, 160 City Road, London, EC1V 2NX, United Kingdom ipixa.co.uk