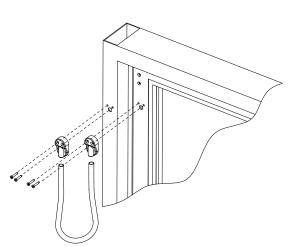

## Electrified & Fire Series Door Cords

IPIXA Security 11 Series Electrified & Fire Series is developed to support security applications for doors used in fire escape routes & those requiring electrified door locks & associated accessories. Door cords are designed to protect wiring between the wall / frame and the door leaf thereby shielding the cabling.

11 Series is developed keeping the designers choice in mind compared to standard access control locking hardware.

**EFS1111** 