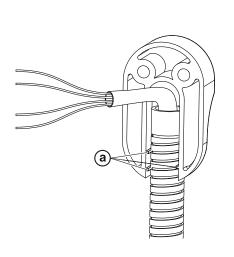

410mm (Length), 8 mm (Width) Diameter

Simplest and most economical solution for power transfer

Supports interior wire cable upto 0.2 inch or 5 mm

CE

IPIXA SECURITY LIMITED Kemp House, 160 City Road, London, EC1V 2NX, United Kingdom ipixa.co.uk