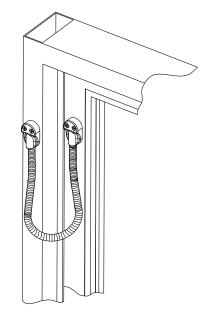

## Electrified & Fire Series Door Cords

IPIXA Security 11 Series Electrified & Fire Series is developed to support security applications for doors used in fire escape routes & those requiring electrified door locks & associated accessories. Door cords are designed to protect wiring between the wall / frame and the door leaf thereby shielding the cabling.

11 Series is developed keeping the designers choice in mind compared to standard access control locking hardware.

**EFS1111** 