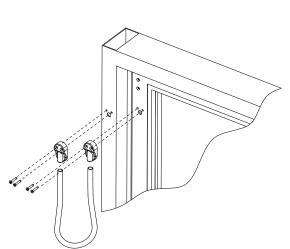

## **Product Specifications**

Material

**Door Cord Type** 

Size

Usage

**Cable Thickness Supported** 

**Stainless Steel** 

**Exposed** 

410mm (Length), 13 mm (Width) Diameter

Simplest and most economical solution for power transfer

Supports interior wire cable upto 0.5 inch or 12 mm

 $(\mathbf{F})$ 

I P I X A SECURITY

IPIXA SECURITY LIMITED Kemp House, 160 City Road, London, EC1V 2NX, United Kingdom ipixa.co.uk