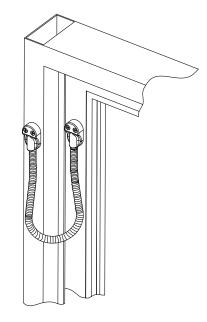

## **Product Specifications**

Material

**Door Cord Type** 

Size

Usage

**Cable Thickness Supported** 

**Stainless Steel** 

**Exposed** 

410mm (Length), 13 mm (Width) Diameter

Simplest and most economical solution for power transfer

Supports interior wire cable upto 0.5 inch or 12 mm

 $(\mathbf{F})$ 

I P I X A SECURITY

IPIXA SECURITY LIMITED Kemp House, 160 City Road, London, EC1V 2NX, United Kingdom ipixa.co.uk