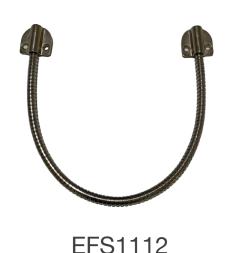

## **Product Specifications**

Material

**Door Cord Type** 

Size

Usage

**Cable Thickness Supported** 

**Stainless Steel** 

**Exposed** 

410mm (Length), 13 mm (Width) Diameter

Simplest and most economical solution for power transfer

Supports interior wire cable upto 0.5 inch or 12 mm

 $(\mathbf{F})$ 

I P I X A SECURITY

IPIXA SECURITY LIMITED Kemp House, 160 City Road, London, EC1V 2NX, United Kingdom ipixa.co.uk