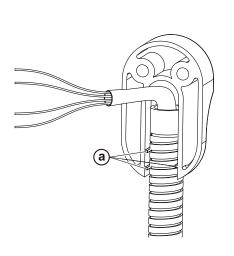

## **Product Specifications**

Material

**Door Cord Type** 

Size

Usage

**Cable Thickness Supported** 

**Stainless Steel** 

**Exposed** 

410mm (Length), 13 mm (Width) Diameter

Simplest and most economical solution for power transfer

Supports interior wire cable upto 0.5 inch or 12 mm

 $(\mathbf{F})$ 

I P I X A SECURITY

IPIXA SECURITY LIMITED Kemp House, 160 City Road, London, EC1V 2NX, United Kingdom ipixa.co.uk