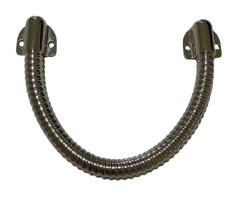

## **Product Specifications**

| NЛ  | 21 | םו | rı | 2 |  |
|-----|----|----|----|---|--|
| IVI | а  | ᅜ  |    | а |  |

**Door Cord Type** 

Size

Usage

**Cable Thickness Supported** 

**Stainless Steel** 

**Exposed** 

435mm (Length), 19 mm (Width) Diameter

Simplest and most economical solution for power transfer

Supports interior wire cable upto 0.7 inch or 18 mm

 $(\mathbf{F})$ 

I P I X A SECURITY

IPIXA SECURITY LIMITED Kemp House, 160 City Road, London, EC1V 2NX, United Kingdom ipixa.co.uk