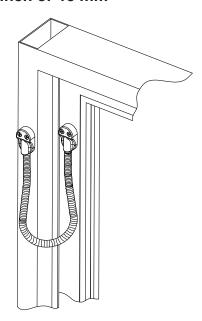

IPIXA Security 11 Series electrified & Fire sereis is developed to support the need for security applications for doors used for fire escape routes & for those doors which would require electrified door locks & associated accessories

The aesthetics and functionality improves while using electrified locks and accessories compared to standard access control hardware 11 Series is developed keeping the designers choice in mind

**EFS1113** 