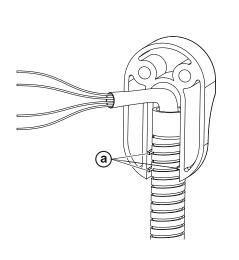

## **Product Specifications**

| NЛ  | 21 | םו | rı | 2 |  |
|-----|----|----|----|---|--|
| IVI | а  | ᅜ  |    | а |  |

**Door Cord Type** 

Size

Usage

**Cable Thickness Supported** 

**Stainless Steel** 

**Exposed** 

435mm (Length), 19 mm (Width) Diameter

Simplest and most economical solution for power transfer

Supports interior wire cable upto 0.7 inch or 18 mm

 $(\mathbf{F})$ 

I P I X A SECURITY

IPIXA SECURITY LIMITED Kemp House, 160 City Road, London, EC1V 2NX, United Kingdom ipixa.co.uk