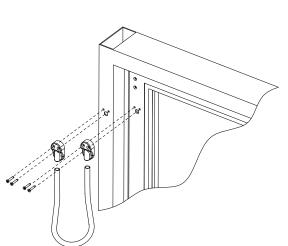

IPIXA Security 11 Series electrified & Fire sereis is developed to support the need for security applications for doors used for fire escape routes & for those doors which would require electrified door locks & associated accessories

The aesthetics and functionality improves while using electrified locks and accessories compared to standard access control hardware 11 Series is developed keeping the designers choice in mind

**EFS1113** 