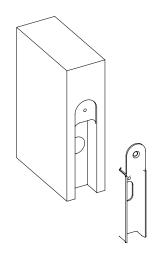

## **Product Specifications**

**Material** 

**Door Cord Type** 

Size

Usage

**Cable Thickness Supported** 

**Stainless Steel** 

Mortise Fixing (Concealed)

300mm (Length), 25mm (Deptth), 19 mm Diameter

Simplest and most economical solution for power transfer

Supports interior wire cable upto 0.7 inch or 18 mm

IPIXA SECURITY LIMITED Kemp House, 160 City Road, London, EC1V 2NX, United Kingdom ipixa.co.uk