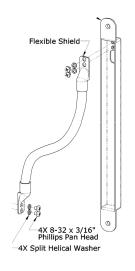

## **Product Specifications**

**Material** 

**Door Cord Type** 

Size

Usage

**Cable Thickness Supported** 

**Stainless Steel** 

Mortise Fixing (Concealed)

300mm (Length), 25mm (Deptth), 19 mm Diameter

Simplest and most economical solution for power transfer

Supports interior wire cable upto 0.7 inch or 18 mm

IPIXA SECURITY LIMITED Kemp House, 160 City Road, London, EC1V 2NX, United Kingdom ipixa.co.uk