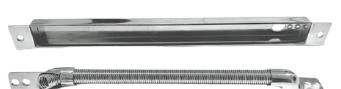

## **Product Specifications**

**Material** 

**Door Cord Type** 

Size

Usage

**Cable Thickness Supported** 

**Stainless Steel** 

Mortise Fixing (Concealed)

300mm (Length), 25mm (Deptth), 19 mm Diameter

Simplest and most economical solution for power transfer

Supports interior wire cable upto 0.7 inch or 18 mm

IPIXA SECURITY LIMITED Kemp House, 160 City Road, London, EC1V 2NX, United Kingdom ipixa.co.uk