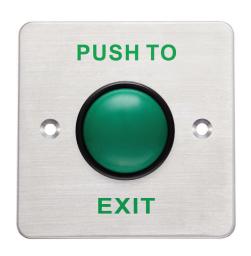

## Commercial Range Request to Exit Push Button

IPIXA Security 17 Series Request to exit switches deliver effortless operation for access control, door automation, alerts, and handicap accessibility.

There are three categories to select the 17 Series switch for your application: Touchless Series, Heavy Duty Series & Commercial Series. 17 Series switches provide functional control with a selection of options. The style selection includes gang sizes, type of push button, material & connection options.

## **Product Specifications**

Material
Finish
Switch Type
Size
Standard
Current Rating
Output Contacts

Operating Temperature Operating Humidity Net Weight Certifications Stainless Steel Satin Chrome Push

ru511

86mm (Length), 86 mm (Width), 42mm (Depth)

EN 30VDC NO / NC / C

NO / NC / C

Normally Open Green
Normally Closed Yellow
Common White

- 20°C to 60°C ±0 - ± 95% Relative humidity 200 grams CE

Cycle Tested 100,000