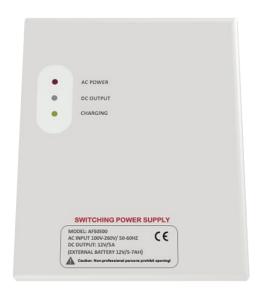

## 11 Series Power Supply

The IPIXA 11 Series power supplies has various models to power a wide variety of electronic access control systems including both single and double door applications. The power supply has a 12V DC output voltage and a built-in adapter for battery backup. The Power Supply is equipped with three status LEDs indicating AC power input status, DC power output status & battery charging status.

## **Product Specifications**

■ Input Voltage : 100V - 260 VAC / 50 - 60 Hz

Output Voltage : 12 VDCOutput Current : 5 Amps

■ Status LED : AC Power Input

: DC Power Output : Battery Charging

Output: Normally Open (NO) & Normally Closed (NC)