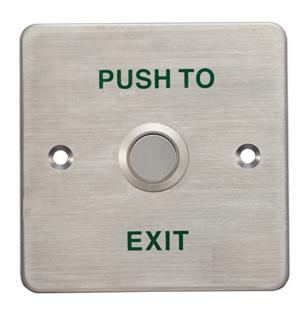

## Commercial Range Request to Exit Push Button

IPIXA Security 17 Series Request to exit switches deliver effortless operation for access control, door automation, alerts, and handicap accessibility.

There are three categories to select the 17 Series switch for your application: Touchless Series, Heavy Duty Series & Commercial Series. 17 Series switches provide functional control with a selection of options. The style selection includes gang sizes, type of push button, material & connection options.

FRF1743

## **Product Specifications**

**Material Finish Switch Type** Size

Standard **Current Rating** 

**Output Contacts** 

Stainless Steel **Satin Chrome** 

Push

86mm (Length), 86 mm (Width), 27mm (Depth)

EN 36VDC

NO / C

**Normally Open** Common

**Operating Temperature Operating Humidity Net Weight** Certifications

- 10°C to 60°C ±0 - ± 95% Relative humidity 200 grams CE

**Cycle Tested** 100,000

0020200101 Rev.0. UK