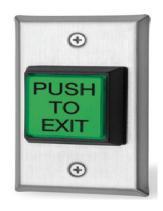

## Commercial Range Request to Exit Push Button

IPIXA Security 17 Series Request To Exit Push Button enable smooth opeation of Access Control & Door Automation Solutions.17 Series push buttons are reliable and cost effective. They can be used anywhere you can install an access control system. 17 Series offers a wide variety of aesthetic & functional control options to choose from in terms of colour, gang size, type of material and connection options.

## **Product Specifications**

Material Stainless Steel

Finish Satin Chrome (Other Finishes Available Upon Request)

Switch Type Spring loaded momentary action

Features Illuminated Switch Button

Size 86mm (Length), 86 mm (Width), 27mm (Depth)

Standard EN /( ANSI Standard Available Upon Request )

Rating 5A @ 30 VDC

Output Contacts DPDT Contacts

Temperature - 25°C to 80°C

Operating Humidity 85% Relative humidity

Net Weight 200 grams

Optional Features Integrated Electronic Timer , Adj. 1 - 60 Seconds. UL Certified.