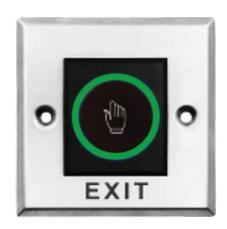

## Touchless Series Request to Exit Switch

IPIXA Security 17 Series Request To Exit Push Button enable smooth operation of Access Control & Door Automation Solutions.17 Series push buttons are reliable and cost effective. They can be used anywhere you can install an access control system. 17 Series offers a wide variety of aesthetic & functional control options to choose from in terms of colour, gang size, type of material and connection options.

Stainless Steel Panel Infrared / Touchless 86mm (Length), 86 mm (Width), 16 mm (Depth) 5 ~ 15 cm EN 12 / 24 VDC NO / NC / COM - 20°C ~ 55°C

Standby Mode : BLUE

0 ~ 95% Relative humidity

125 grams

**Active Mode** : GREEN **TOUCHLESS** 