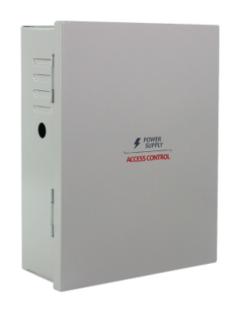

## 11 Series Power Supply

The IPIXA 11 Series power supplies has various models to power a wide variety of electronic access control systems including both single and double door applications. The power supply has a 12V DC output voltage and a built-in adapter for battery backup. The Power Supply is equipped with three status LEDs indicating AC power input status, DC power output status & battery charging status.

## **Product Specifications**

Input Voltage : 220V - 240 VAC / 50 Hz

Output Voltage: 12 V

Output Current: 3 Amps

Time Relay : 0 ~ 15 Sec

Output : Normally Open (NO) & Normally Closed (NC)

Dimensions : 204 X 164 x 72 (mm)

Weight: 1.65 Kg

Battery : Not Included

IPIXA SECURITY LIMITED Kemp House, 160 City Road, London, EC1V 2NX, United Kingdom ipixa.co.uk