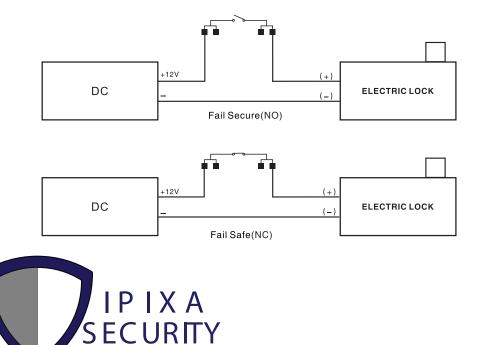

## **Product Specifications**

- Dimension : 90L x 90W x 56H (mm)
- Max Current Rating: 3A @ 36 VDC
- Operating Temp: 10 55 C
- Safety Approval: CE
- Color Option: Red Green Orange White
- Weight 0.2 Kg
- Field Selectable : Fail Safe / Fail Secure
- Double Pole

## **Connection Options:**

Cycle Tested 500,000

CE

★ 3 YEARS

WARRANTY

IPIXA SECURITY LIMITED Kemp House, 160 City Road, London, EC1V 2NX, United Kingdom ipixa.co.uk

IPIXA Security offers a complete line of physical security, network security & surveillance products including electromagnetic locks, electric strikes, power supplies, switches, keypads & readers, network switches, media converters, cameras, network recorders.