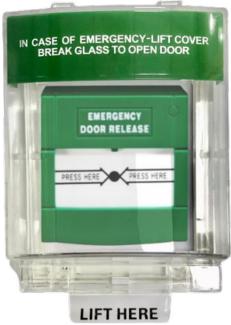

## 11 Series Emergency Break Glass

The Emergency Exit Break Glass is intended for quick evacuation during fire outbreak or any other emergency situations where the access control system needs to be disabled immediately. It can be used for open or closed circuits. The emergency break glass switch cuts the circuit instantly and disables the door locking mechanism when the glass is pressed hard or broken. The soft glass is specially designed to be broken easily when pressure is applied using fingers.

## Product Specifications

Resettable with Key Field Selectable : Fail Safe / Fail Secure Double Pole Contacts

Dimension : 90L x 90W x 56H (mm) Max Current Rating: 3A @ 36 VDC

Weatherproof gasket with IP65 Protection Green shell with white text Surface mounted : Lift to open the gasket Gasket Material : Transparent polycarbonateGasket Operating Temp : - 40 ~ 121 degree Celsius Dimension : 220L x 136W x 64D (mm)