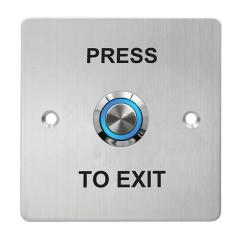

## Commercial Range Request to Exit Push Button

IPIXA Security 17 Series Request To Exit Push Button enable smooth opeation of Access Control & Door Automation Solutions.17 Series push buttons are reliable and cost effective. They can be used anywhere you can install an access control system. 17 Series offers a wide variety of aesthetic & functional control options to choose from in terms of colour, gang size, type of material and connection options.

**ERE1743N** 

17 Series offers three product ranges under its umbrella to cater to residential, commercial & industrial

- Touchless Series
- Heavy Duty Series
- Commercial Series

## **Product Specifications**

Material : 304 Stainless Steel Panel

Finish : Brushed Stainless Steel

Switch : PRESS TO EXIT WITH BLUE LED Illumination

Size : 86mm (Length), 86 mm (Width), 40 mm (Height)

Standard : EN