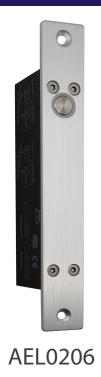

## 02 Series Electrified Powerbolts

IPIXA Security 02 Series Electrified Powerbolts represents reliable and cost effective Access Control solution

02 series offers electrified locks which can withstand 4500 lbs of linear positive impact. The locks are equipped with sensors to remotely monitor the status of the door. These high security locks are suitable for framed glass doors, wooden doors, metal doors & fire doors. The minimum maintenance feature & 3 years limited warranty on all models enables this range to be ideal for commercial applications.