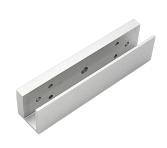

**AEL0223** 

AEL0223.GF

AEL0225

**U** Bracket

AEL0225.D

**Z&L Bracket** 

**Brackets:** 

AEL0223 : U Bracket for AEL0221 & AEL0222 Electromagnetic Locks

(Suitable for Glass Door Leaf)

AEL0223.GF : U Bracket set for AEL0221 & AEL0222 Electromagnetic Locks

(Suitable for Frameless Glass Door - Frame and Leaf Both Made of Glass)

AEL0225 : L Bracket for AEL0221 & AEL0222 Electromagnetic Locks