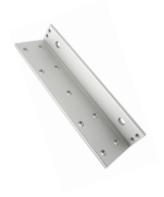

**AEL0223** 

AEL0223.GF

AEL0225

**U** Bracket

AEL0225.D

**Z&L Bracket** 

**Brackets:** 

AEL0223 : U Bracket for AEL0221 & AEL0222 Electromagnetic Locks

(Suitable for Glass Door Leaf)

AEL0223.GF : U Bracket set for AEL0221 & AEL0222 Electromagnetic Locks

(Suitable for Frameless Glass Door - Frame and Leaf Both Made of Glass)

AEL0225 : L Bracket for AEL0221 & AEL0222 Electromagnetic Locks

AEL0225.D : L Brakcet for AEL0221 & AEL0222 Electromagnetic Locks with Cover AEL0245.D : L Brakcet for AEL0241 & AEL0242 Electromagnetic Locks with Cover