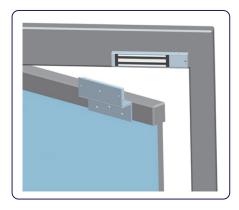

**AEL0223** 

AEL0223.GF

AEL0225

**U** Bracket

AEL0225.D

**Z&L Bracket** 

**Brackets:** 

AEL0223 : U Bracket for AEL0221 & AEL0222 Electromagnetic Locks

(Suitable for Glass Door Leaf)

AEL0223.GF : U Bracket set for AEL0221 & AEL0222 Electromagnetic Locks

(Suitable for Frameless Glass Door - Frame and Leaf Both Made of Glass)

AEL0225 : L Bracket for AEL0221 & AEL0222 Electromagnetic Locks

AEL0225.D : L Brakcet for AEL0221 & AEL0222 Electromagnetic Locks with Cover AEL0245.D : L Brakcet for AEL0241 & AEL0242 Electromagnetic Locks with Cover