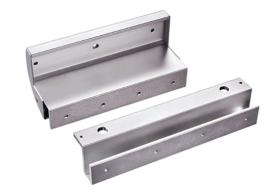

**AEL0223** 

AEL0223.GF

AEL0225

**U** Bracket

AEL0225.D

**Z&L Bracket** 

**Brackets:** 

AEL0223 : U Bracket for AEL0221 & AEL0222 Electromagnetic Locks

(Suitable for Glass Door Leaf)

AEL0223.GF : U Bracket set for AEL0221 & AEL0222 Electromagnetic Locks

(Suitable for Frameless Glass Door - Frame and Leaf Both Made of Glass)

AEL0225 : L Bracket for AEL0221 & AEL0222 Electromagnetic Locks

AEL0225.D : L Brakcet for AEL0221 & AEL0222 Electromagnetic Locks with Cover AEL0245.D : L Brakcet for AEL0241 & AEL0242 Electromagnetic Locks with Cover