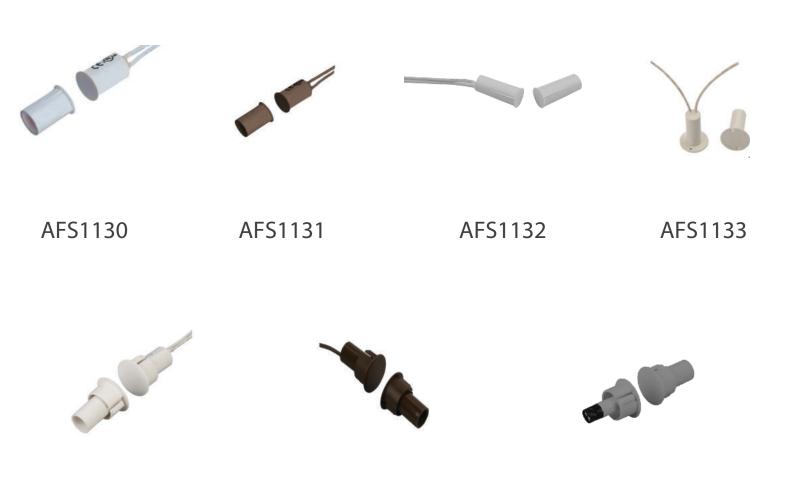

## 11 Series Door Position Switches

## Concealed / Recessed Door Position Switches Specifications

| Part #             | AFS1130              | AFS1131              | AFS1132              | AFS1133              |
|--------------------|----------------------|----------------------|----------------------|----------------------|
| Diameter           | 3/8"                 | 3/8"                 | 3/8″                 | 3/8"                 |
| Mounting Type      | Concealed            | Concealed            | Concealed            | Concealed            |
| Fix Type           | Press to Fit         | Press to Fit         | Press to Fit         | Press to Fit         |
| LEADS (Wire)       | 22 AWG               | 22 AWG               | 22 AWG               | 22 AWG               |
| Color              | White                | Brown                | Grey                 | White                |
| Departure Gap      | 20 mm                | 27 mm                | 28 mm                | 22 mm                |
| Switching<br>V & A | 100 V DC/AC<br>0.5 A |