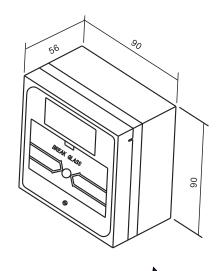

## **Product Specifications**

: 3A @ 36 VDC Max Current Rating

Operating Temp : 10 - 55 C

: Single Pole Double Throw Contacts Contacts

Resettable : With Key

Dimension : 90L x 90W x 56H (mm)

Weight : 0.2 Kg

Color Option : Red Green Orange White