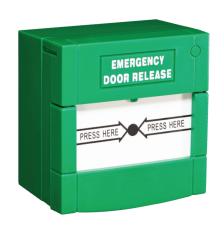

## 11 Series Emergency Call Point

The Emergency call point is intended for quick evacuation during fire outbreak or any other emergency situations where the access control system needs to be disabled immediately. It can be used for open or closed circuits. The emergency call point switch cuts the circuit instantly and disables the door locking mechanism when the soft plastic is pressed hard. The emergecy call point is specially designed to be resettable easily using the special key.

**EFS1108** 