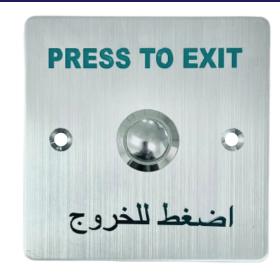

## Commercial Range Request to Exit Push Button

IPIXA Security 17 Series Request To Exit Push Button enable smooth opeation of Access Control & Door Automation Solutions.17 Series push buttons are reliable and cost effective. They can be used anywhere you can install an access control system. 17 Series offers a wide variety of aesthetic & functional control options to choose from in terms of colour, gang size, type of material and connection

## **Product Specifications**

Material : Stainless Steel Finish : Satin Chrome

Switch Type : Steel Dome Push Button

Size : 86mm (Length), 86 mm (Width), 25 mm (Depth)

Material : 1.8mm thick 304 stainless steel panel