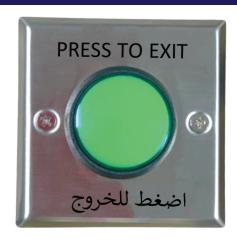

## Commercial Range Request to Exit Push Button

IPIXA Security 17 Series Request To Exit Push Button enable smooth opeation of Access Control & Door Automation Solutions.17 Series push buttons are reliable and cost effective. They can be used anywhere you can install an access control system. 17 Series offers a wide variety of aesthetic & functional control options to choose from in terms of colour, gang size, type of material and connection options.

**ERE1742.AR** 

17 Series offers three product ranges under its umbrella to cater to residential, commercial & industrial buildings:

- Touchless Series
- Heavy Duty Series
- Commercial Series

## **Product Specifications**

Material Stainless Steel Finish Satin Chrome

Switch Type Green Mushroom Illuminated Switch Dome Push Button

Size 86mm ( Length ) , 86 mm ( Width ) , 42mm ( Depth )

Standard EN Current Rating 30 VDC